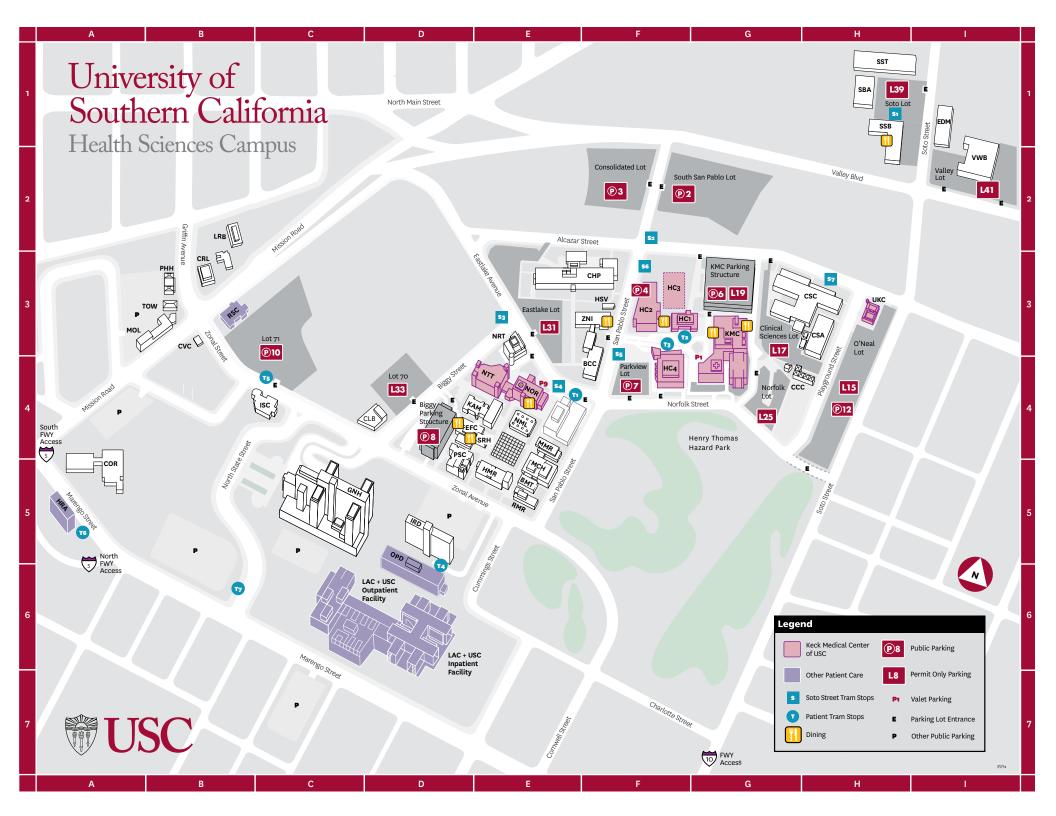

## Welcome to USC Health Sciences Campus

## General Information (323) 442-2000 Public Safety and Security (323) 442-1200

#### **Health Sciences Campus**

| всс | Eli and Edythe Broad CIRM Center for<br>Regenerative Medicine and Stem Cell<br>Research at USC | F4 |
|-----|------------------------------------------------------------------------------------------------|----|
| вмт | Bishop Medical Teaching and<br>Research                                                        | E5 |
| ссс | Child Care Center                                                                              | G4 |
| СНР | Center for the Health Professions                                                              | F3 |
| CLB | Clinical Administration Bldg.